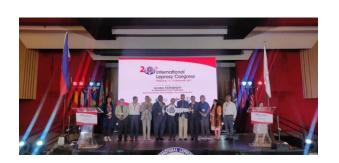

I am very happy to inform you all that India has been selected as the venue for the next International Leprosy congress - 2022 (ILC) and the ceremonial key was handed over to me as president of IADVL at the meeting held at Manila, Philippines in September 2019. This was possible due to the efforts of all our members, especially of our SIG- leprosy group. IADVL will be hosting ILC -2022 in India, by involving all major stake holders, both national and international, working for leprosy and it will be an epochal event of pride for all of us. IADVL and Indian leprosy will get a opportunity at ILC-2022 to showcase our research and health-care in leprosy to the world, while providing fillip to efforts of our National Leprosy program to bring down leprosy prevalence to 'Zero" as envisaged by WHO in near future. We all need to work towards the success of this international conference.