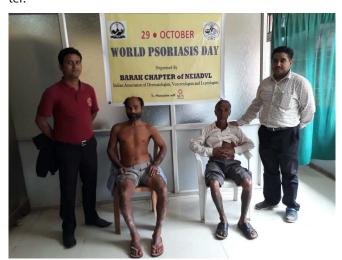

ka** as the panellists.

The last session consisted of two lectures delivered by **Dr. Ruby Jain** on "Medical Management of Acne" & **Dr. Sherina N. Lashkar** on "Barrier correction in Acne". It was chaired by **Dr. MeeraWahlang** & **Dr. Veera F. Bareh**. The conference concluded with a Valedictory Function.

#### Other CMEs:

**4th August 2017:** Changing epidemiology & difficult to treat Cutaneous Fungal Infections by **Dr. Arup Paul**, Registrar, Silchar Medical College organised by Barak Chapter.

**14<sup>th</sup> October 2017:** Female Pattern Hair Loss & advancement in Hair Therapy by **Dr. AtulBothra**, PGT, Gauhati Medical College organised by Guwahati Chapter.

**19th November 2017:** Role of Apremilast in Psoriasis by **Dr. AngshumanBhattacharjee** organised by Barak Chapter





**Observation of World Psoriasis Day:** In keeping with the World Psoriasis Day on the **29th October** the various chapters organised public awareness programmes mainly in the Medical Colleges. Information leaflets were distributed in English & vernacular languages to educate people about the condition & the treatments available.

Dr. Anal Jyoti Bordoloi, Secretary, IADVL North East States



#### **IADVL Tamil Nadu**

#### **CUTICON TN 2017**

First time ever, CUTICONTN was conducted for 3 days from 29.09.2017 to 01.10.17 with the theme "Evolution& Revolutions in Dermatology". The conference started with CME on first day, devoted entirely to "Hair Care", organised in association with SIG Trichology. The topics normal hair growth and diffuse hair loss, spoken by Dr. Priyavathani (MMC)