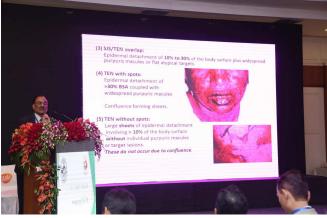

ust on the topic Urticaria. Speaker was Dr. Subir Choudhary.









**OCTOBER:** Diwali Milan was organised in hotel AVN Grand Ranchi on 15th October. A CME on topical antifungals was followed by a musical night. All members of Ranchi chapter of IADVL Jharkhand attended with their family. On 29th October on occasion of Psoriasis day a CME was organised in Hotel Capitol Hill, Ranchi. Dr. SonalSachan spoke on etiopathogenesis of psoriasis. Dr. Ankur Ghosh spoke on clinical features of psoriasis. Dr. Surabhi Shan?ilya spoke on psoriatic arthritis. Dr. Melna Jose spoke on role of biologics in psoriasis. Our guest speaker Dr. DeonisXess who is consultant rheumatologist in Medanta hospital discussed cases of psoriatic arthritis and how he manages them with conventional drugs and biologics.





**NOVEMBER:** A CME was organised on 19th November in Hotel BNR Chanakya, Ranchi. Dr. Sachin Verma from Kolkata spoke on management of psoriasis-current perspective.

**DECEMBER:** On 4th December a CME was organised in Ranchi on the topic: Role of Itraconazole in superficial fungal infections. Speaker was Dr. Ankur Ghosh.





#### **CUTICON IADVL JHARKHAND STATE BRANCH**

The 9th CUTICON of IADVL Jharkhand branch was held in hotel BNR Chanakya in Ranchi on 16th and 17th December 2017. It was attended by 93 delegates. Programme started with welcome of delegates with traditional Chou dance. Inauguration was done by Chief guest - Honarary National General Secretary of IADVL Dr. Shyamanta Barua and the Guest of Honour - Honarary Nation Treasurer of IADVL Dr. Rajib Gogoi.

Theme of this yea