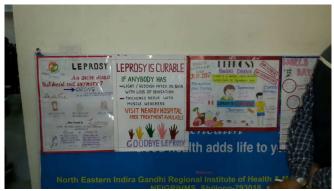

y" was held on the 23<sup>rd</sup> of December, 2016. It was presented by Dr. Anal Jyoti Bordoloi.

**25<sup>th</sup> February 2017:**A CME on the topic **"Sunscreen & the current scenario"** was presented by Dr. Ashi, PGT from Gauhati Medical College.

## **Barak Chapter:**

**7**<sup>th</sup> **January 2017:** A CME onthe topic **"Minocycline in Acne"** was presented by Dr. Vaswatee Madhab, PGT, Silchar Medical College.

**18<sup>th</sup> February 2017:** A CME on the topic **"Cyclosporine in Dermatology"** was presented by Dr. Arup Paul, Registrar, Silchar Medical College.

## **Shillong Chapter:**

11<sup>th</sup> March 2017: A talk on "Melasma" was presented by Dr. Pihu Sethi, Observer IADVL.

**28**th March 2017: A talk on "Ageing Skin" was presented by Dr. Pallavi, Observer IADVL.





**Psoriasis IMPACT Programme:** The NEIADVL in association with the SIG-Psoriasis & IADVL Academy organised a Psoriasis IMPACT Programme on the 25<sup>th</sup> of March, 2017 at



Hotel Taj Vivanta, Guwahati. The programme was organised as a part of a series of similar CMEs being organised all over India to discuss practical issues & the latest modalities in the management of psoriasis. The programme consisted of four scientific deliberations namely Epidemiology & pathogenesis, Topical modalities & Phototherapy, Conventional Systemic Therapy and Biologics which were presented by Dr. Nasiur Rahman, Dr. Binod Kr. Thakur, Dr. Shyamanta Barua & Dr. Biju Basudevan respectively. This was followed by a panel discussion which was moderated by Dr. Biju Basudevan while the panellists consisted