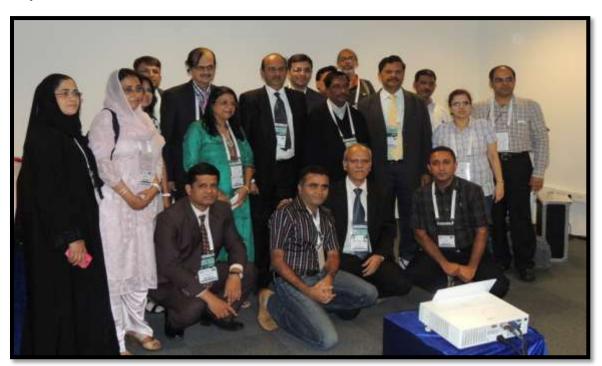

# 7. Report of IADVL sister society meeting held at EADV Istanbul-2013

22<sup>nd</sup> European Academy of dermatology meet was held from 2-6 October at Istanbul, the city that bridges Asia and Europe. The theme of the congress was –dermatovenereology in the changing world .IADVL sister society meet was held during this conference on 2<sup>nd</sup> October from 1330 hrs to 1730 hrs. The meeting was well attended by delegates from India, Pakistan and Bangladesh. Scientific papers were presented by Anil Ganjoo on laser toning and T20 technique in pigmented skin lesion , Kiran Godse on new urticaria guidelines-2013, Satish Udare on combined Q switch and pixel in tattoo removal ,Suresh Talwar on lupus profundus ,Arti Shah on skin tightening , Suresh Joshpura on delusion of parasitosis, ,Imran Majid on management of facial scar and V .Sardesai-biologicals for the treatment of psoriasis . Certificates of participation were issued to the entire faculty.

There was good amount of participation by Indians in EADV scientific programme, Dr M Ramam , Shyam Varma , Asit Mittal .VK Sharma , Kaushal Varma and many more were involved in scientific deliberations during different sessions . Cosmetic Dermatology Society also organized sister society meeting moderated by Dr Amla Kamat.

The meet was well attended by about 7000 delegates.President IADVL was invited by EADV for presidential dinner.

Report by Dr. Suresh Talwar- President IADVL

Our members at IADVL sister society meet held on 2<sup>nd</sup> - 6<sup>th</sup> October, 2013, EADV Istanbul 2013