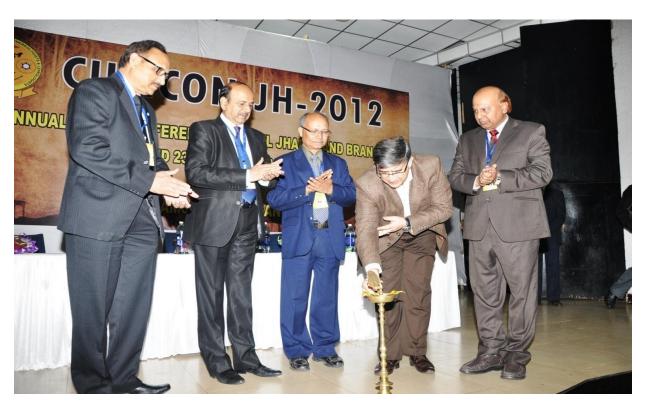

#### 4<sup>th</sup> CUTICON JHARKHAND 2012

Cuticon Jharkhand 2012 was held at Tube-maker's Club, Nildih Jamshedpur on22nd &23<sup>rd</sup> Dec 2012. The organizing committee was formed under the chairmanship of Dr. K. K. Singh. Dr. P.K.Barla and Dr. R.P. Thakur were the organizing president & organizing secretary respectively. The guest speakers in the conference were: Dr. Suresh Talwar, the President elect IADVL, Dr. (Mrs) Niti Khunger from Delhi, Dr. Amarkant Jha Amar from Patna, Dr. Dolly Gupta from Kolkataand Dr. Bikash Ranjan Kar. A total of eight speakers from IADVL Jharkhand presented their papers on various subjects. Altogether eleven PG

VOL 9 ISSUE 1 (20) APRIL 2013

students from RIMS Ranchi presented their papers for award and the winners were :Dr. Neha Rani & Dr.Esther Nimisha (1<sup>st</sup>),Dr. Ranju Kumari (2<sup>nd</sup>) and Dr.Jaishree Dinkar Patil (3<sup>rd</sup>).Four PG students from PMCH Patna presented their free papers namely: Dr. Samina, Dr. Punit,Dr. Anwesha and Dr. Anil Mohite. Dr. K.K. Singh oration award was given to Dr. Suresh Talwar (Lucknow),President elect IADVL. Members were informed about Dr. Somesh Gupta from AlIMS,New Delhi who won the prestigious Dr. Badri Narayan Prasad Research Award 2012.The inaugural function was held in the evening of 22<sup>nd</sup> December in which the chief guest was Dr. Suresh Dutt Tripathi,Vice President. Human Resource Management,TISCO,Jamshedpur.The lamp lighting was done by the dignitaries on the dias.