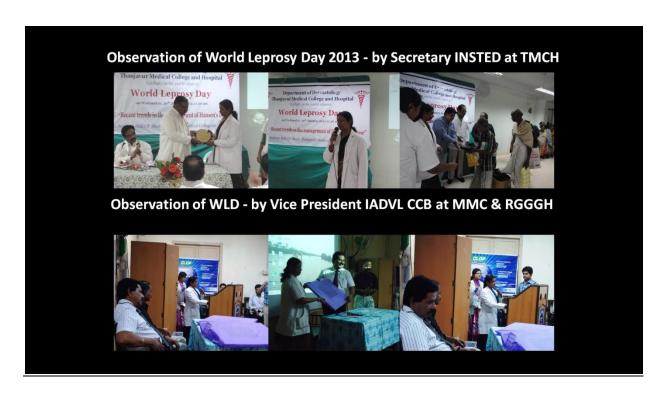

#### Observation of World Leprosy Day 2013 organised by Vice President IADVL CCB

World Leprosy Day was observed on  $30^{th}$  Jan 2013 at Madras Medical College and Rajiv Gandhi Government General Hospital, Chennai.

The event comprised of:

- CME on Leprosy
  - o Guest Lecture "Immunology of Leprosy"- Prof. Jayakar Thomas
  - Nerve biopsy in pure neural Hansen Disease
  - Leprosy Vaccine
- Distribution of gifts to Leprosy patients.

#### Observation of World Leprosy Day 2013 organised by secretary, INSTED

World Leprosy Day was observed on 30<sup>th</sup> Jan 2013 at Thanjavur Medical College Hospital, Thanjavur.

The event comprised of:

- CME on "Recent trends in the management of Hansen's Disease"
  - o Investigations in Hansen's Disease
  - Newer drugs and vaccines in Leprosy
- Distribution of blankets & Micro Cellular Rubber slippers to Leprosy patients.

• Distribution of hand outs on Hansen's disease, printed in Tamil, to patients of the hospital and the audience of the event to create awareness.