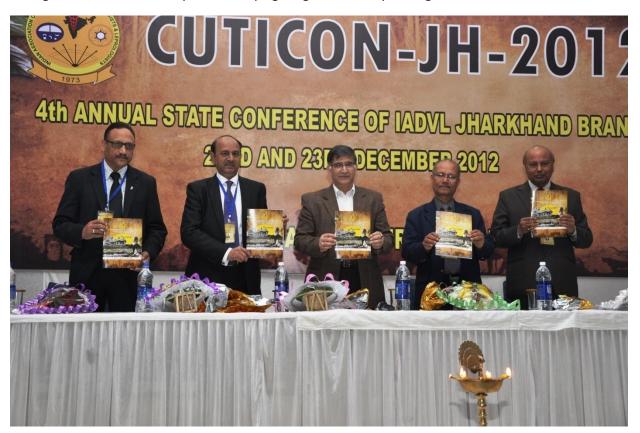

#### 4<sup>th</sup> CUTICON JHARKHAND 2012

Cuticon Jharkhand 2012 was held at Tube-maker's Club, Nildih Jamshedpur on22nd &23<sup>rd</sup> Dec 2012. The organizing committee was formed under the chairmanship of Dr. K. K. Singh. Dr. P.K.Barla and Dr. R.P. Thakur were the organizing president & organizing secretary respectively. The guest speakers in the conference were: Dr. Suresh Talwar, the President elect IADVL, Dr. (Mrs) Niti Khunger from Delhi, Dr. Amarkant Jha Amar from Patna, Dr. Dolly Gupta from Kolkataand Dr. Bikash Ranjan Kar. A total of eight speakers from IADVL Jharkhand presented their papers on various subjects. Altogether eleven PG

VOL 9 ISSUE 1 (20) APRIL 2013

students from RIMS Ranchi presented their papers for award and the winners were :Dr. Neha Rani & Dr.Esther Nimisha (1<sup>st</sup>),Dr. Ranju Kumari (2<sup>nd</sup>) and Dr.Jaishree Dinkar Patil (3<sup>rd</sup>).Four PG students from PMCH Patna presented their free papers namely: Dr. Samina, Dr. Punit,Dr. Anwesha and Dr. Anil Mohite. Dr. K.K. Singh oration award was given to Dr. Suresh Talwar (Lucknow),President elect IADVL. Members were informed about Dr. Somesh Gupta from AlIMS,New Delhi who won the prestigious Dr. Badri Narayan Prasad Research Award 2012.The inaugural function was held in the evening of 22<sup>nd</sup> December in which the chief guest was Dr. Suresh Dutt Tripathi,Vice President. Human Resource Management,TISCO,Jamshedpur.The lamp lighting was done by the dignitaries on the dias.